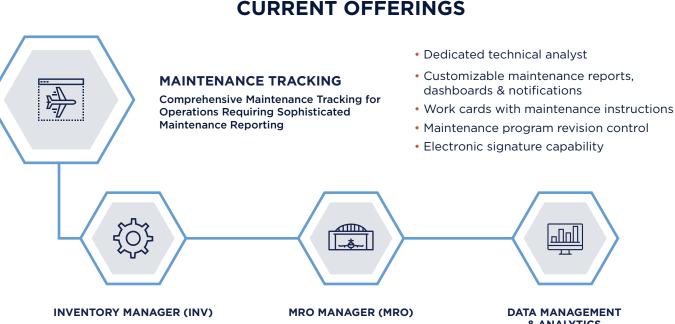

Plan material needs for upcoming maintenance events, whether you have stockroom or a global parts inventory Providing full visibility into ongoing projects, resource allocation, labor costs, invoice generation and more & ANALYTICS Accurate, reliable, actionable data