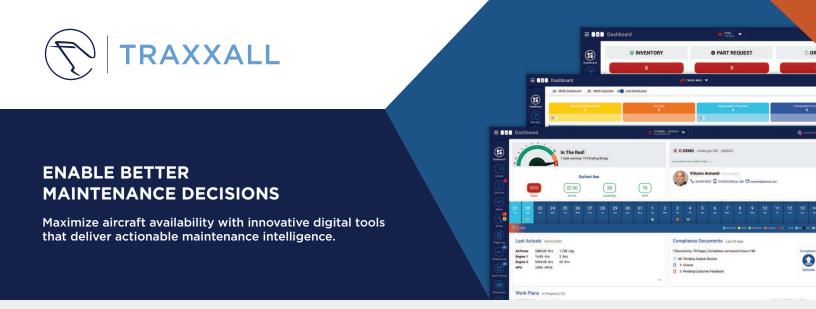

JSSI Traxxall provides analyst-supported maintenance tracking, parts inventory and MRO management to support diverse fleets and virtually all business jets, turboprops and helicopters.

- Unmatched Data Accuracy with Full Auditing Capabilities
- ✓ Continuous Feature & Functionality Updates
- ✓ Robust API to Drive Aircraft & Fleet Reporting
- ✓ Seamless Integration with Other Modules
- 🖌 Modern & Intuitive Interface
- ✓ Transparency Into Labor, Materials, External Costs, Parts Performance, & More